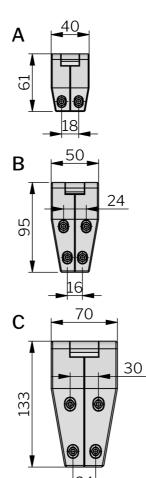

## CELATOR.COM.MX

| P/N    | Surface treatment | Length | Drawing |
|--------|-------------------|--------|---------|
| 321150 | Zinc plated       | 61     | A       |
| 321151 | Zinc plated       | 95     | В       |
| 321152 | Zinc plated       | 133    | С       |
| 321650 | Black             | 61     | А       |
| 321651 | Black             | 95     | В       |
| 321652 | Black             | 133    | С       |