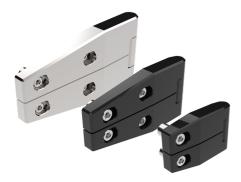

## KLIMA-FLEX ADJUSTABLE 2D-HINGE 180°

Specifically designed hinges to simplify mounting on insulated doors. Adjustable in the X- and Y-axis by 3 mm. Lift-off feature when lower hinge part is removed. Supplied with mounting plate.