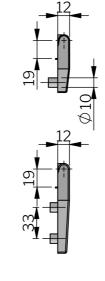

## CELATOR.COM.MX

| P/N    | Surface treatment | Length | Drawing |
|--------|-------------------|--------|---------|
| 321150 | Zinc plated       | 61     | A       |
| 321151 | Zinc plated       | 95     | В       |
| 321152 | Zinc plated       | 133    | С       |
| 321650 | Black             | 61     | А       |
| 321651 | Black             | 95     | В       |
| 321652 | Black             | 133    | С       |