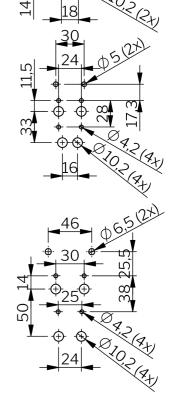

## CELATOR.COM.MX

| P/N    | Surface treatment | Length | Drawing |
|--------|-------------------|--------|---------|
| 321150 | Zinc plated       | 61     | A       |
| 321151 | Zinc plated       | 95     | В       |
| 321152 | Zinc plated       | 133    | С       |
| 321650 | Black             | 61     | А       |
| 321651 | Black             | 95     | В       |
| 321652 | Black             | 133    | С       |